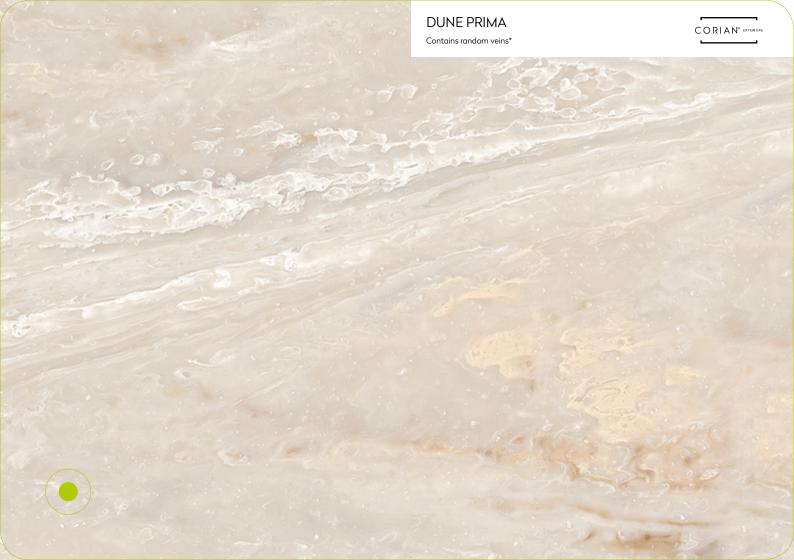

### Corian® Exteriors Colour Portfolio

- \* Contains random veins: veins may vary in intensity and highlight seams. Sample may not represent the full aesthetic.
- \* Translucent: substrate shadowing may appear. Ideal for backlit applications.
- \* Heavily pigmented: may require additional maintenance.
- \* Contains large, randomly distributed particles: sample may not represent the full aesthetic.
- \* Heavily pigmented and veined: veins may vary in intensity and highlight seams. May require additional maintenance. Sample may not represent the full aesthetic.
- \* Heavily pigmented with reflective pigments: may appear lighter or darker depending on the viewing angle.

### NEUTRAL CONCRETE

Contains random veins\*