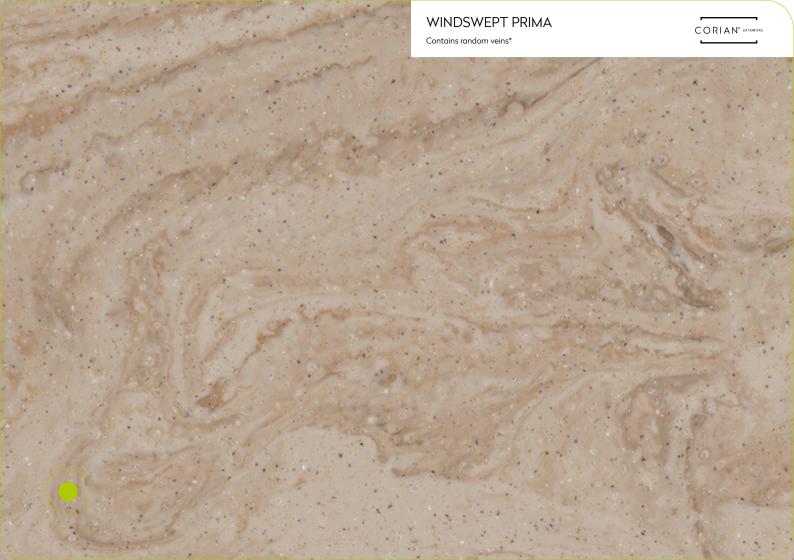

### Corian® Exteriors Colour Portfolio

- \* Contains random veins: veins may vary in intensity and highlight seams. Sample may not represent the full aesthetic.
- \* Translucent: substrate shadowing may appear. Ideal for backlit applications.
- \* Heavily pigmented: may require additional maintenance.
- \* Contains large, randomly distributed particles: sample may not represent the full aesthetic.
- \* Heavily pigmented and veined: veins may vary in intensity and highlight seams. May require additional maintenance. Sample may not represent the full aesthetic.
- \* Heavily pigmented with reflective pigments: may appear lighter or darker depending on the viewing angle.