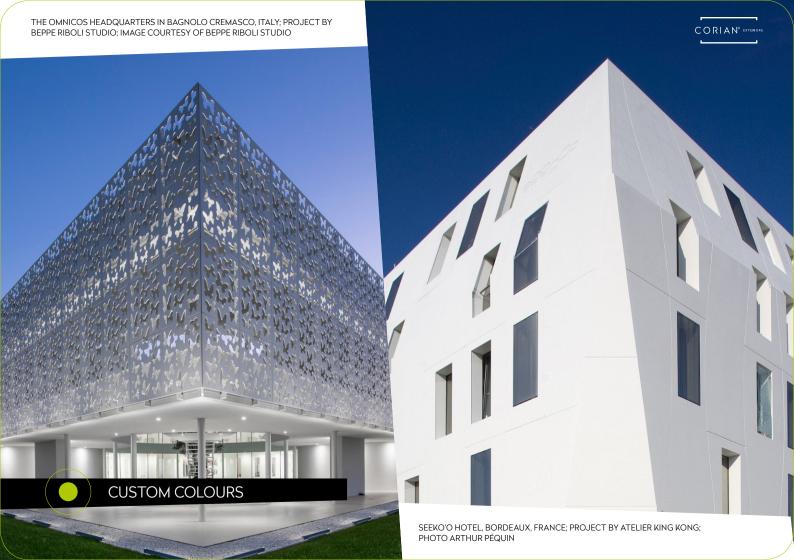

This document presents the Corian® Exteriors colour portfolio, including Standard Colours and Custom Colours. The Standard Colours are available in Class B.s1-d0.

The Custom Colours are available on demand only through a Product Development Request (PDR); an FR version of the standard sheet should be ordered.