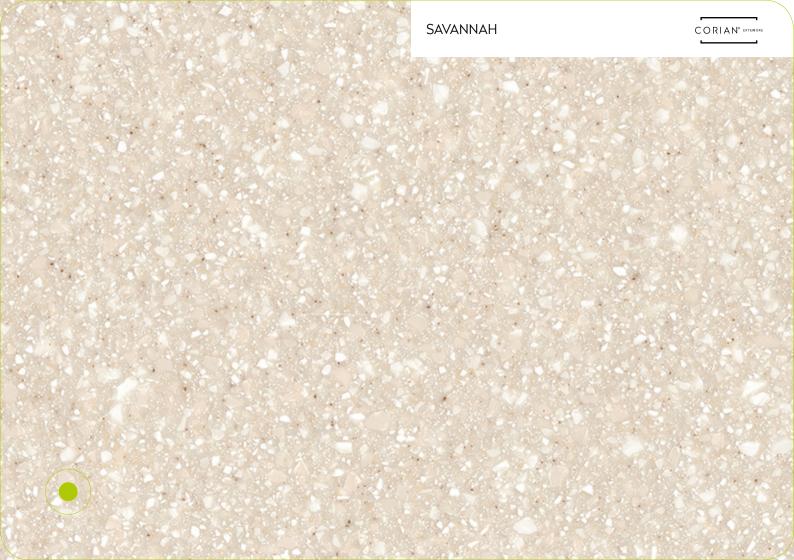

the viewing angle.

  May require additional maintenance.
- \* Heavily pigmented. Contains large, randomly distributed particles: heavily pigmented. May require additional maintenance. Contains large, randomly distributed particles. Sample may not represent the full aesthetic.





BISQUE





CAMEO WHITE CORIAN® EXTENDES







## **DEEP NOCTURNE**

Heavily pigmented\*





# DEEP TITANIUM

Heavily pigmented\*





**DESIGNER WHITE** 





GLACIER WHITE CORIAN\* EXTENDES



VANILLA











## ASH CONCRETE

Heavily pigmented and veined\*





BONE





## DOVE

Contains large, randomly distributed particles\*









GLACIER ICE
Translucent\*

CORIAN® EXTENDES





LIGHT ASH

CORIAN® ENTENDES







# MINT ICE

Translucent\*





### NEUTRAL CONCRETE

Contains random veins\*











# WHITE JASMINE CORIAN® EXTERIORS Contains large, randomly distributed particles\*





# To learn more about Corian® Exteriors please visit: www.exteriors.corian.com

### TO FIND OUT MORE ABOUT CORIAN® DESIGN:

### CORIAN.COM

- Facebook.com/CorianDesign Onstagram.com/CorianDesign Linkedin.com/company/corian-design



The list of colours is valid from April 1st, 2020, till further notice.

DuPont™, Corian® Design logo, the Corian® Exteriors logo and Make Your Space™ are registered trademarks or trademarks or copyrighted material of affiliates of DuPont de Nemours, Inc.

Copyright© 2020 of affiliates of DuPont de Nemours, Inc, all rights reserved.

DPS-00-1849-20