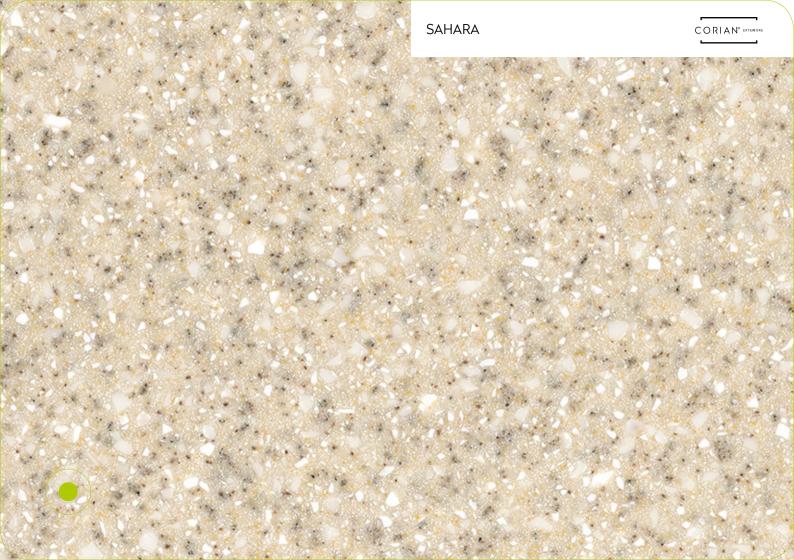

### Corian® Exteriors Colour Portfolio

- \* Contains random veins: veins may vary in intensity and highlight seams. Sample may not represent the full aesthetic.
- \* Translucent: substrate shadowing may appear. Ideal for backlit applications.
- \* Heavily pigmented: may require additional maintenance.
- \* Contains large, randomly distributed particles: sample may not represent the full aesthetic.
- \* Heavily pigmented and veined: veins may vary in intensity and highlight seams. May require additional maintenance. Sample may not represent the full aesthetic.
- \* Heavily pigmented with reflective pigments: may appear lighter or darker depending on the viewing angle.