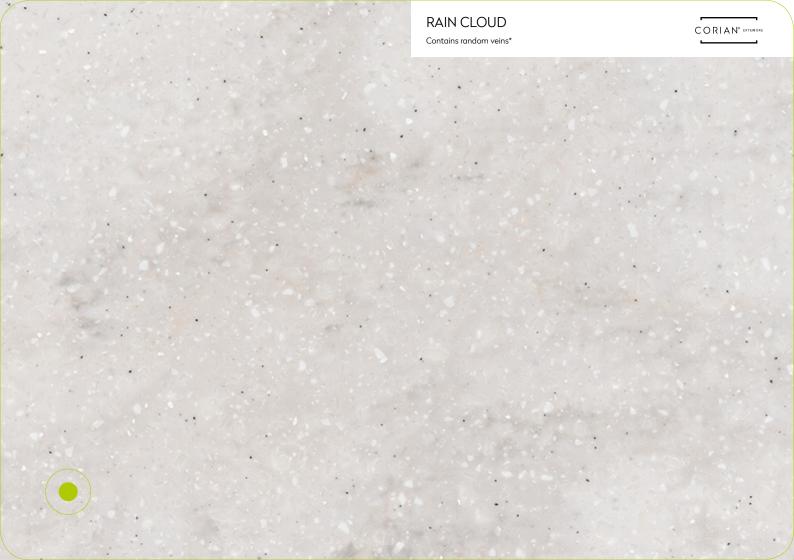

### Corian® Exteriors Colour Portfolio

- \* Contains random veins: veins may vary in intensity and highlight seams. Sample may not represent the full aesthetic.
- \* Translucent: substrate shadowing may appear. Ideal for backlit applications.
- \* Heavily pigmented: may require additional maintenance.
- \* Contains large, randomly distributed particles: sample may not represent the full aesthetic.
- \* Heavily pigmented and veined: veins may vary in intensity and highlight seams. May require additional maintenance. Sample may not represent the full aesthetic.
- \* Heavily pigmented with reflective pigments: may appear lighter or darker depending on the viewing angle.