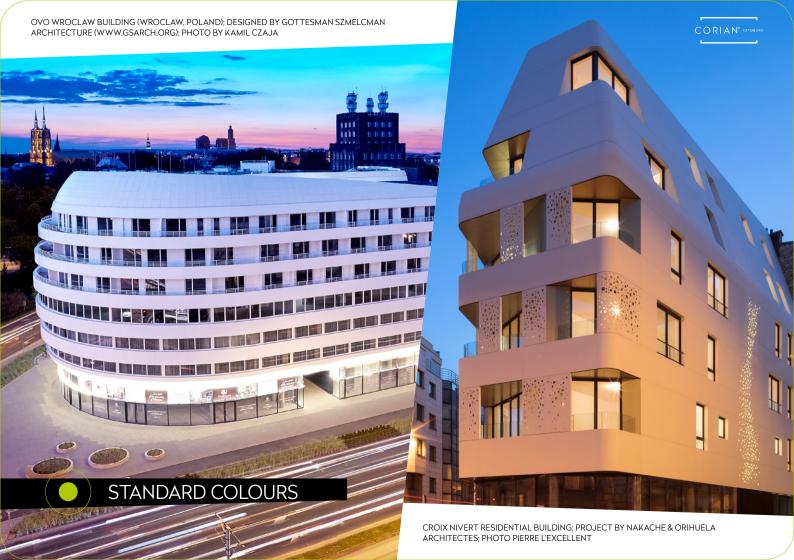

This document presents the Corian® Exteriors colour portfolio, including Standard Colours and Custom Colours. The Standard Colours are available in Class B.s1-d0.

The Custom Colours are available on demand only through a Product Development Request (PDR); an FR version of the standard sheet should be ordered.

### Corian® Exteriors Colour Portfolio

- \* Contains random veins: veins may vary in intensity and highlight seams. Sample may not represent the full aesthetic.
- \* Translucent: substrate shadowing may appear. Ideal for backlit applications.
- \* Heavily pigmented: may require additional maintenance.
- \* Contains large, randomly distributed particles: sample may not represent the full aesthetic.
- \* Heavily pigmented and veined: veins may vary in intensity and highlight seams. May require additional maintenance. Sample may not represent the full aesthetic.
- \* Heavily pigmented with reflective pigments: may appear lighter or darker depending on the viewing angle.