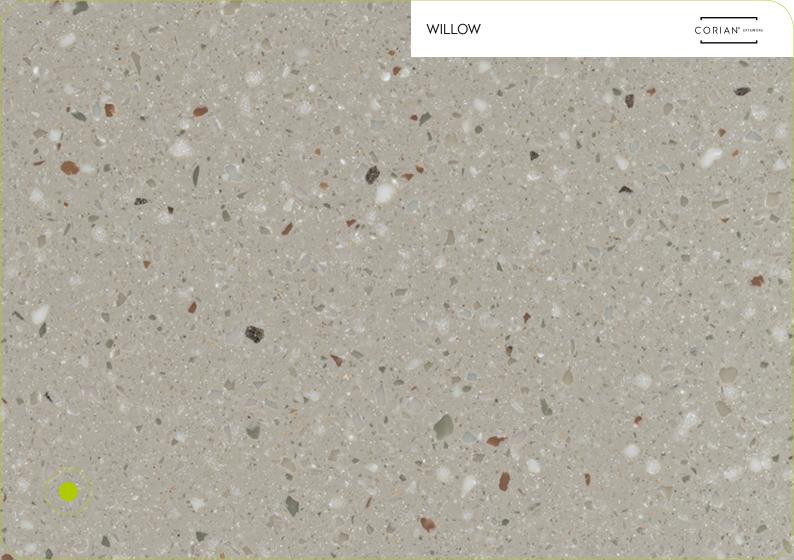

### Corian® Exteriors Colour Portfolio

- \* Contains random veins: veins may vary in intensity and highlight seams. Sample may not represent the full aesthetic.
- \* Translucent: substrate shadowing may appear. Ideal for backlit applications.
- \* Heavily pigmented: may require additional maintenance.
- \* Contains large, randomly distributed particles: sample may not represent the full aesthetic.
- \* Heavily pigmented and veined: veins may vary in intensity and highlight seams. May require additional maintenance. Sample may not represent the full aesthetic.
- \* Heavily pigmented with reflective pigments: may appear lighter or darker depending on the viewing angle.