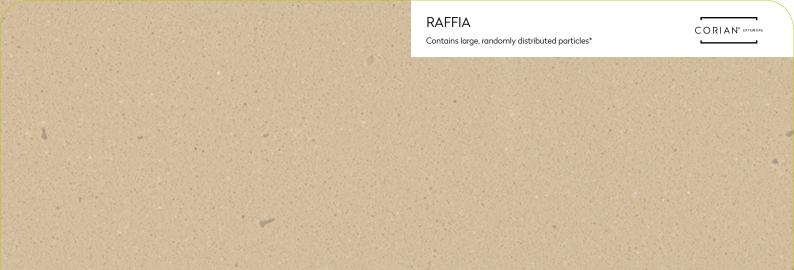

### Corian® Exteriors Colour Portfolio

- \* Contains random veins: veins may vary in intensity and highlight seams. Sample may not represent the full aesthetic.
- \* Translucent: substrate shadowing may appear. Ideal for backlit applications.
- \* Heavily pigmented: may require additional maintenance.
- \* Contains large, randomly distributed particles: sample may not represent the full aesthetic.
- \* Heavily pigmented and veined: veins may vary in intensity and highlight seams. May require additional maintenance. Sample may not represent the full aesthetic.
- \* Heavily pigmented with reflective pigments: may appear lighter or darker depending on the viewing angle.