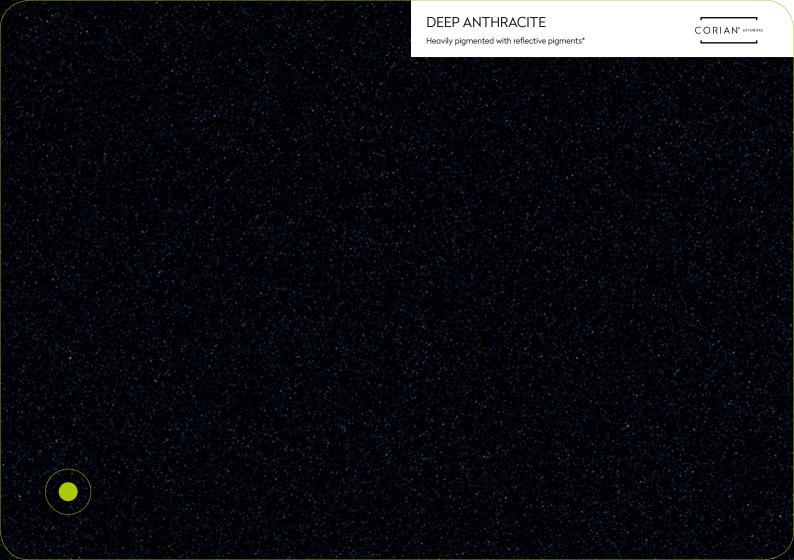

rate shadowing may appear. Ideal for backlit applications.
- \* Heavily pigmented: may require additional maintenance.
- \* Contains large, randomly distributed particles: sample may not represent the full aesthetic.
- \* Heavily pigmented and veined: veins may vary in intensity and highlight seams. May require additional maintenance. Sample may not represent the full aesthetic.
- \* Heavily pigmented with reflective pigments: may appear lighter or darker depending on the viewing angle.

  May require additional maintenance.
- \* Heavily pigmented. Contains large, randomly distributed particles: heavily pigmented. May require additional maintenance. Contains large, randomly distributed particles. Sample may not represent the full aesthetic.





BISQUE





CAMEO WHITE CORIAN® EXTENDES







## **DEEP NOCTURNE**

Heavily pigmented\*





# DEEP TITANIUM

Heavily pigmented\*





**DESIGNER WHITE** 





GLACIER WHITE CORIAN\* EXTENDES



VANILLA











## ASH CONCRETE

Heavily pigmented and veined\*





BONE





## DOVE

Contains large, randomly distributed particles\*









GLACIER ICE
Translucent\*

CORIAN® EXTENDES





LIGHT ASH

CORIAN® ENTENDES







# MINT ICE

Translucent\*





### NEUTRAL CONCRETE

Contains random veins\*











# WHITE JASMINE CORIAN® EXTERIORS Contains large, randomly distributed particles\*





# To learn more about Corian® Exteriors please visit: www.exteriors.corian.com

### TO FIND OUT MORE ABOUT CORIAN® DESIGN:

### CORIAN.COM

- Facebook.com/CorianDesign Onstagram.com/CorianDesign Linkedin.com/company/corian-design



The l